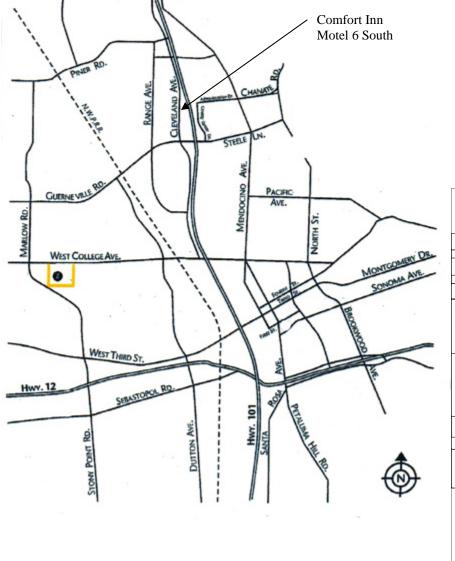

## Finley Center 2060 West College Av. Santa Rosa

# DIRECTIONS TO FINLEY COMMUNITY CENTER

#### **NORTHBOUND HIGHWAY 101**

- > Take the College Avenue exit.
- > Turn left (west) at the College Avenue signal. going under the overpass.
- > Continue west on College Avenue
- > The Finley Center is approximately 1 <sup>1</sup>/<sub>4</sub>. miles on your left.

### SOUTHBOUND HIGHWAY 101

- > Take the College Avenue exit.
- > Turn right (west) at the College Avenue Signal.
- > Continue west on College Avenue.
- > The Finley Center is approximately 1 <sup>1</sup>/<sub>4</sub>. miles on your left.