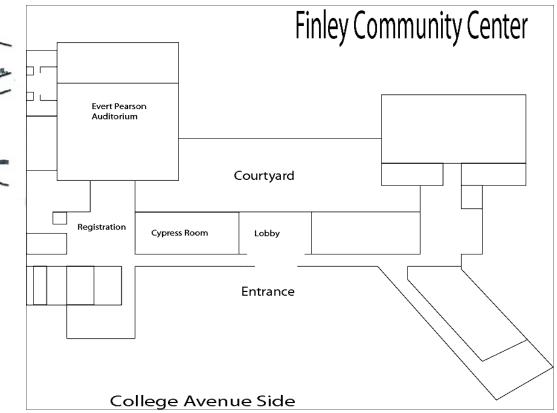

# SCHEDULE

Saturday May 14, 2011

|             |              |                                                   |                                                   | 1                                |
|-------------|--------------|---------------------------------------------------|---------------------------------------------------|----------------------------------|
| TIME        | LOBBY        | ROOM 1                                            | ROOM 2                                            | ROOM 3                           |
| 8:00—9:00   | REGISTRATION | SETUP                                             | SETUP                                             | SETUP                            |
| 9:30—10:45  | $\checkmark$ | CLINIC - 1                                        | CLINIC - 2                                        | CONTEST ROOM<br>OPEN FOR ENTRIES |
| 11:00—12:15 | $\checkmark$ | CLINIC - 3                                        | CLINIC - 4                                        | $\checkmark$                     |
| 12:15—2:00  | LUNCH        | $\rightarrow \rightarrow \rightarrow \rightarrow$ | $\rightarrow \rightarrow \rightarrow \rightarrow$ | $\checkmark$                     |
| 2:00—3:15   |              | CLINIC - 5                                        | CLINIC - 6                                        | $\checkmark$                     |
| 3:30—4:45   |              | CLINIC - 7                                        | CLINIC - 8                                        | CONTEST ROOM<br>JUDGING          |
| 5:00—7:00   | DINNERTIME   | Venue closes at 5:00 PM                           |                                                   |                                  |
| 7:00—11:00  | LAYOUT TOURS |                                                   |                                                   |                                  |