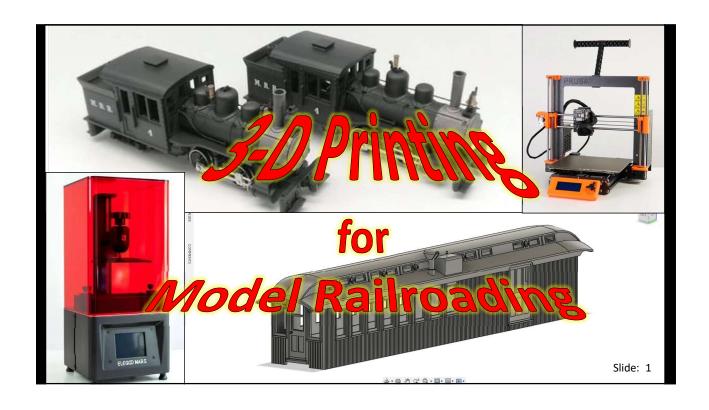

# This technology is a game-changer

- Scratchbuilding & Kitbashing only get you so far
  - Time
  - Complex Shapes
  - Accuracy
  - Repeated Parts (see Time above)
- Previous solutions
  - Assembly-line production of parts
  - Scratch-built master, resin castings (Westerfield, F&C, others)

This building is scratch-built except for the 4/4 windows. The corbels and cornice trim are what drove me to 3D printing

- Detail parts that aren't commercially available
- Unusual prototypes
- Multiple copies
- Applications locomotives, rolling stock, structures, detail parts