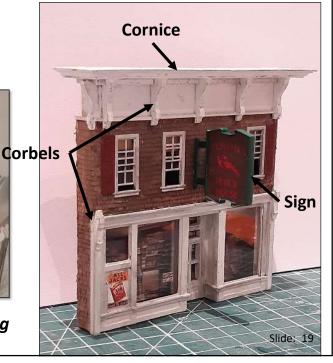

This building is scratch-built except for the 4/4 windows. The corbels and cornice trim are what drove me to 3D printing

- Detail parts that aren't commercially available
- Unusual prototypes
- Multiple copies
- Applications locomotives, rolling stock, structures, detail parts