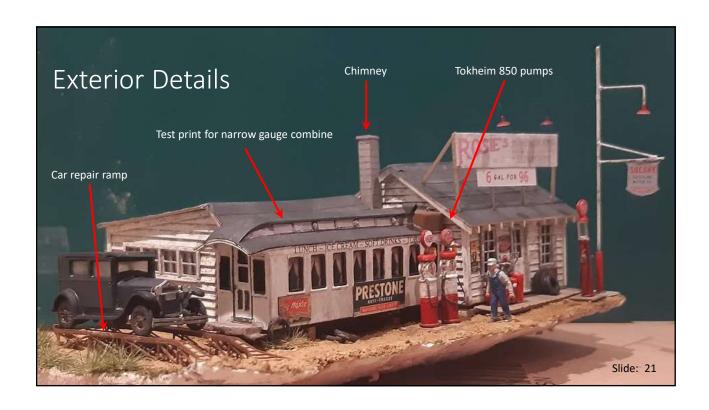

17

### Post-print: Wash & Cure

- The first thing that needs to happen is to wash excess resin off the print – best practice is 99% isopropyl alcohol as the wash agent
- Mars, Anycubic, Elegoo, Creality all make 'wash and cure' machines
  - Provides a stirrer for the alcohol bath
  - Also provides a rotating base and a 405 nm UV light source
- There are inexpensive homemade options
  - Tradeoff is time-savings hand-washing versus automatic washing



## So – what can I do with this?



This was my first foray into 3D printing



# Kitbashing Help

I wanted to convert a drag fishing trawler into a freighter – and needed a shipboard derrick crane.

3D print components winch, head block, monkey face, pulleys, etc

I was able to iterate on the part size until I hit the right one, quickly



















#### Useful References

- <a href="https://all3dp.com/">https://all3dp.com/</a> all things 3D printing related; reviews, tips and techniques, and much much more
- <a href="https://3dprinteruniverse.com/">https://3dprinteruniverse.com/</a> another useful all-purpose site
- <a href="https://www.thingiverse.com/">https://www.thingiverse.com/</a> tons of free stl models; so much stuff its sometimes hard to find what you're looking for
- https://www.facebook.com/groups/3DModelTrains Facebook group for 3D printing specially for model railroading
- <a href="https://www.youtube.com/">https://www.youtube.com/</a> tutorials for CAD & 3D printing; just do a search for what you're interested in

Slide: 29

### "What I wish I'd known when I started"

• I put this question to the FB 3D P