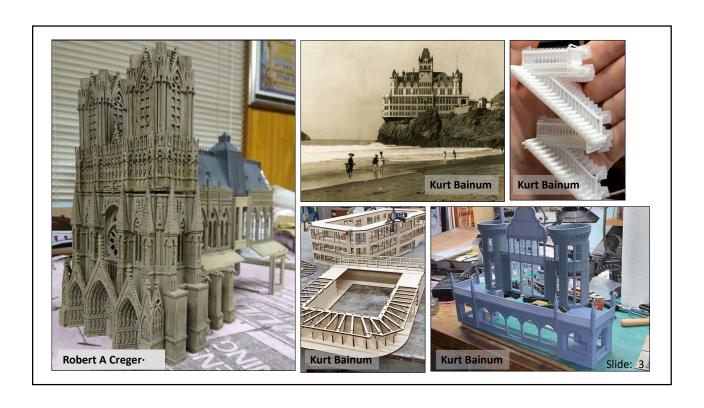

Today's state of the art has overcome early limitations, and outstanding detail is easily achievable.

| "Best                                       | " 3D S          | LA Prii         | nters        |                                                                                                                                                                                                                                                                                                                                                                                                                                                                                                                                                                                                                                                                                                                                                                                                                                                                                                                                                                                                                                                                                                                                                                                                                                                                                                                                                                                                                                                                                                                                                                                                                                                                                                                                                                                                                                                                                                                                                                                                                                                                                                                                |        |
|---------------------------------------------|-----------------|-----------------|--------------|--------------------------------------------------------------------------------------------------------------------------------------------------------------------------------------------------------------------------------------------------------------------------------------------------------------------------------------------------------------------------------------------------------------------------------------------------------------------------------------------------------------------------------------------------------------------------------------------------------------------------------------------------------------------------------------------------------------------------------------------------------------------------------------------------------------------------------------------------------------------------------------------------------------------------------------------------------------------------------------------------------------------------------------------------------------------------------------------------------------------------------------------------------------------------------------------------------------------------------------------------------------------------------------------------------------------------------------------------------------------------------------------------------------------------------------------------------------------------------------------------------------------------------------------------------------------------------------------------------------------------------------------------------------------------------------------------------------------------------------------------------------------------------------------------------------------------------------------------------------------------------------------------------------------------------------------------------------------------------------------------------------------------------------------------------------------------------------------------------------------------------|--------|
| 3D Printer                                  | Build Vol (mm)  | Resolution (μm) | Approx Price |                                                                                                                                                                                                                                                                                                                                                                                                                                                                                                                                                                                                                                                                                                                                                                                                                                                                                                                                                                                                                                                                                                                                                                                                                                                                                                                                                                                                                                                                                                                                                                                                                                                                                                                                                                                                                                                                                                                                                                                                                                                                                                                                |        |
| Elegoo Mars                                 | 120 x 68 x 155  | XY: 47, Z: 10   | \$190        |                                                                                                                                                                                                                                                                                                                                                                                                                                                                                                                                                                                                                                                                                                                                                                                                                                                                                                                                                                                                                                                                                                                                                                                                                                                                                                                                                                                                                                                                                                                                                                                                                                                                                                                                                                                                                                                                                                                                                                                                                                                                                                                                |        |
| Voxelab Proxima                             | 130 x 82 x 155  | XY: 50, Z: 25   | \$219        |                                                                                                                                                                                                                                                                                                                                                                                                                                                                                                                                                                                                                                                                                                                                                                                                                                                                                                                                                                                                                                                                                                                                                                                                                                                                                                                                                                                                                                                                                                                                                                                                                                                                                                                                                                                                                                                                                                                                                                                                                                                                                                                                |        |
| Elegoo Mars 2                               | 129 x 80 x 150  | XY: 50, Z: 10   | \$230        |                                                                                                                                                                                                                                                                                                                                                                                                                                                                                                                                                                                                                                                                                                                                                                                                                                                                                                                                                                                                                                                                                                                                                                                                                                                                                                                                                                                                                                                                                                                                                                                                                                                                                                                                                                                                                                                                                                                                                                                                                                                                                                                                |        |
| Creality LD-002H                            | 130 x 82 x 160  | XY: 51, Z: 30   | \$239        |                                                                                                                                                                                                                                                                                                                                                                                                                                                                                                                                                                                                                                                                                                                                                                                                                                                                                                                                                                                                                                                                                                                                                                                                                                                                                                                                                                                                                                                                                                                                                                                                                                                                                                                                                                                                                                                                                                                                                                                                                                                                                                                                |        |
| Phrozen Sonic Mini 4K                       | 135 x 75 x 130  | XY: 35, Z: 10   | \$399        |                                                                                                                                                                                                                                                                                                                                                                                                                                                                                                                                                                                                                                                                                                                                                                                                                                                                                                                                                                                                                                                                                                                                                                                                                                                                                                                                                                                                                                                                                                                                                                                                                                                                                                                                                                                                                                                                                                                                                                                                                                                                                                                                |        |
| Nova3D Bene4 Mono                           | 130 x 80 x 150  | XY: 50, Z: 10   | \$399        | CREALITY                                                                                                                                                                                                                                                                                                                                                                                                                                                                                                                                                                                                                                                                                                                                                                                                                                                                                                                                                                                                                                                                                                                                                                                                                                                                                                                                                                                                                                                                                                                                                                                                                                                                                                                                                                                                                                                                                                                                                                                                                                                                                                                       |        |
| Phrozen Sonic Mighty 4K                     | 200 x 125 x 220 | XY: 52, Z: 10   | \$599        |                                                                                                                                                                                                                                                                                                                                                                                                                                                                                                                                                                                                                                                                                                                                                                                                                                                                                                                                                                                                                                                                                                                                                                                                                                                                                                                                                                                                                                                                                                                                                                                                                                                                                                                                                                                                                                                                                                                                                                                                                                                                                                                                |        |
| Anycubic Photon Mono X                      | 192 x 120 x 245 | XY: 50, Z: 10   | \$759        |                                                                                                                                                                                                                                                                                                                                                                                                                                                                                                                                                                                                                                                                                                                                                                                                                                                                                                                                                                                                                                                                                                                                                                                                                                                                                                                                                                                                                                                                                                                                                                                                                                                                                                                                                                                                                                                                                                                                                                                                                                                                                                                                |        |
| Original Prusa SL1                          | 120 x 68 x 150  | XY: 47, Z: 10   | \$1,699      |                                                                                                                                                                                                                                                                                                                                                                                                                                                                                                                                                                                                                                                                                                                                                                                                                                                                                                                                                                                                                                                                                                                                                                                                                                                                                                                                                                                                                                                                                                                                                                                                                                                                                                                                                                                                                                                                                                                                                                                                                                                                                                                                |        |
| Peopoly Phenom                              | 276 x 155 x 400 | XY: 72, Z: 20   | \$1,999      | ORIGINAL OF THE PROPERTY OF TH | 9      |
| As of May 2021<br>Source: https://all3dp.co |                 | ,               |              | Onco                                                                                                                                                                                                                                                                                                                                                                                                                                                                                                                                                                                                                                                                                                                                                                                                                                                                                                                                                                                                                                                                                                                                                                                                                                                                                                                                                                                                                                                                                                                                                                                                                                                                                                                                                                                                                                                                                                                                                                                                                                                                                                                           | Slide: |