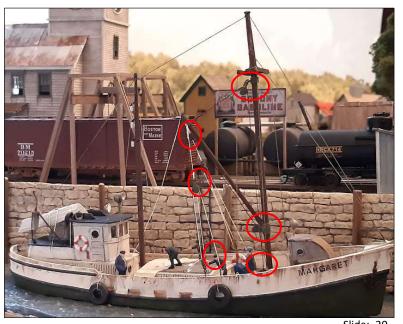

# Kitbashing Help

I wanted to convert a drag fishing trawler into a freighter – and needed a shipboard derrick crane.

3D print components winch, head block, monkey face, pulleys, etc

I was able to iterate on the part size until I hit the right one, quickly