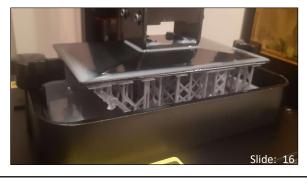

Level printer, level print bed, set zero

• Process varies from printer to printer

Fill the vat with resin, select model on screen

- Shake resin first to mix
- · Let it settle a bit to reduce bubbles

After every layer, you'll hear the sound of the model pulling away from the FEP – that's normal

The resin vat hides progress – so you aren't really sure how it's going for at least an hour

Slide: 17