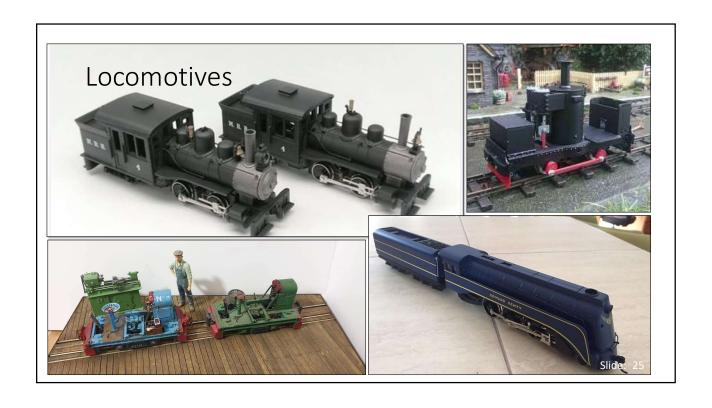

Post-print: Wash & Cure

- The first thing that needs to happen is to wash excess resin off the print – best practice is 99% isopropyl alcohol as the wash agent
- Mars, Anycubic, Elegoo, Creality all make 'wash and cure' machines
  - Provides a stirrer for the alcohol bath
  - Also provides a rotating base and a 405 nm UV light source
- There are inexpensive homemade options
  - Tradeoff is time-savings hand-washing versus automatic washing



## So – what can I do with this?



This was my first foray into 3D printing



# Kitbashing Help

I wanted to convert a drag fishing trawler into a freighter – and needed a shipboard derrick crane.

3D print components winch, head block, monkey face, pulleys, etc

I was able to iterate on the part size until I hit the right one, quickly



















#### Useful References

- <a href="https://all3dp.com/">https://all3dp.com/</a> all things 3D printing related; reviews, tips and techniques, and much much more
- <a href="https://3dprinteruniverse.com/">https://3dprinteruniverse.com/</a> another useful all-purpose site
- <a href="https://www.thingiverse.com/">https://www.thingiverse.com/</a> tons of free stl models; so much stuff its sometimes hard to find what you're looking for
- https://www.facebook.com/groups/3DModelTrains Facebook group for 3D printing specially for model railroading
- <a href="https://www.youtube.com/">https://www.youtube.com/</a> tutorials for CAD & 3D printing; just do a search for what you're interested in

Slide: 29

### "What I wish I'd known when I started"

• I put this question to the FB 3D Printing