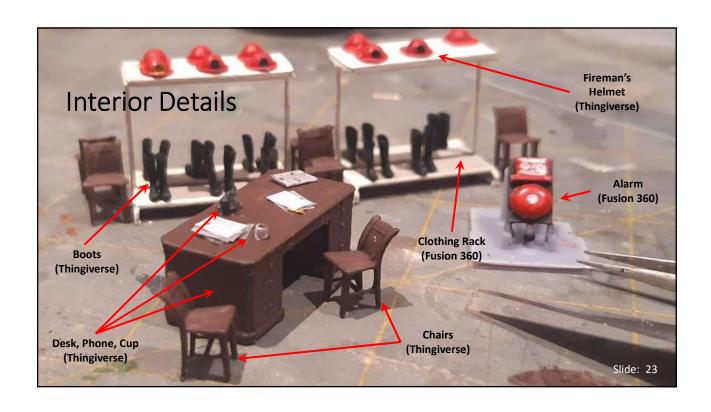

### Post-print: Wash & Cure

- The first thing that needs to happen is to wash excess resin off the print – best practice is 99% isopropyl alcohol as the wash agent
- Mars, Anycubic, Elegoo, Creality all make 'wash and cure' machines
  - Provides a stirrer for the alcohol bath
  - Also provides a rotating base and a 405 nm UV light source
- There are inexpensive homemade options
  - Tradeoff is time-savings hand-washing versus automatic washing



## So – what can I do with this?



This was my first foray into 3D printing



# Kitbashing Help

I wanted to convert a drag fishing trawler into a freighter – and needed a shipboard derrick crane.

3D print components winch, head block, monkey face, pulleys, etc

I was able to iterate on the part size until I hit the right one, quickly



















#### Useful References

- <a href="https://all3dp.com/">https://all3dp.com/</a> all things 3D printing related; reviews, tips and techniques, and much much more
- <a href="https://3dprinteruniverse.com/">https://3dprinteruniverse.com/</a> another useful all-purpose site
- <a href="https://www.thingiverse.com/">https://www.thingiverse.com/</a> tons of free stl models; so much stuff its sometimes hard to find what you're looking for
- https://www.facebook.com/groups/3DModelTrains Facebook group for 3D printing specially for model railroading
- <a href="https://www.youtube.com/">https://www.youtube.com/</a> tutorials for CAD & 3D printing; just do a search for what you're interested in

Slide: 29

### "What I wish I'd known when I started"

• I put this question to the FB 3D Print