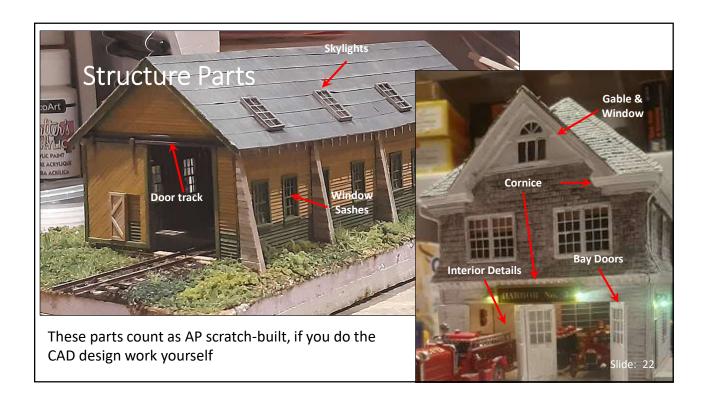

7

### Post-print: Wash & Cure

- The first thing that needs to happen is to wash excess resin off the print – best practice is 99% isopropyl alcohol as the wash agent
- Mars, Anycubic, Elegoo, Creality all make 'wash and cure' machines
  - Provides a stirrer for the alcohol bath
  - Also provides a rotating base and a 405 nm UV light source
- There are inexpensive homemade options
  - Tradeoff is time-savings hand-washing versus automatic washing



## So – what can I do with this?



This was my first foray into 3D printing



# Kitbashing Help

I wanted to convert a drag fishing trawler into a freighter – and needed a shipboard derrick crane.

3D print components winch, head block, monkey face, pulleys, etc

I was able to iterate on the part size until I hit the right one, quickly



















#### Useful References

- <a href="https://all3dp.com/">https://all3dp.com/</a> all things 3D printing related; reviews, tips and techniques, and much much more
- <a href="https://3dprinteruniverse.com/">https://3dprinteruniverse.com/</a> another useful all-purpose site
- <a href="https://www.thingiverse.com/">https://www.thingiverse.com/</a> tons of free stl models; so much stuff its sometimes hard to find what you're looking for
- https://www.facebook.com/groups/3DModelTrains Facebook group for 3D printing specially for model railroading
- <a href="https://www.youtube.com/">https://www.youtube.com/</a> tutorials for CAD & 3D printing; just do a search for what you're interested in

Slide: 29

### "What I wish I'd known when I started"

• I put this question to the FB 3D Pri