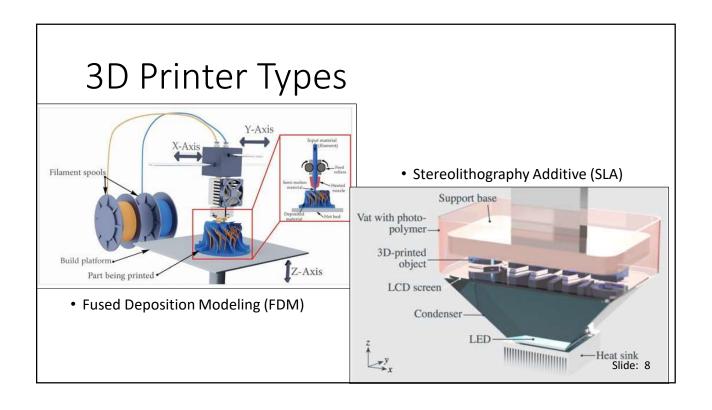

Parts (see Time above)
- Previous solutions
  - Assembly-line production of parts
  - Scratch-built master, resin castings (Westerfield, F&C, others)



This building is scratch-built except for the 4/4 windows. The corbels and cornice trim are what drove me to 3D printing









- Detail parts that aren't commercially available
- Unusual prototypes
- Multiple copies
- Applications locomotives, rolling stock, structures, detail parts





### Advancing Technology

- 3D printing has been available for a while, but resolution hasn't always been great
- Example to right from 2018
  - Probably an FDM printer (more on that later)
  - Obvious layering
  - · Lots of finish work required



Today's state of the art has overcome early limitations, and outstanding detail is easily achievable.







| "Best                                       | " 3D S          | LA Prii         | nters        |