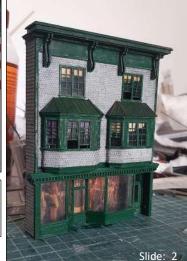

This building is scratch-built except for the 4/4 windows. The corbels and cornice trim are what drove me to 3D printing

- Detail parts that aren't commercially available
- Unusual prototypes
- Multiple copies
- Applications locomotives, rolling stock, structures, detail parts