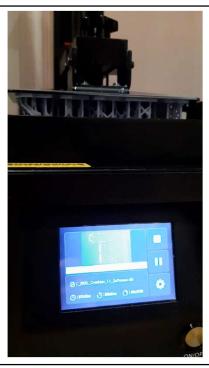

Level printer, level print bed, set zero

• Process varies from printer to printer

Fill the vat with resin, select model on screen

- Shake resin first to mix
- · Let it settle a bit to reduce bubbles

After every layer, you'll hear the sound of the model pulling away from the FEP – that's normal

The resin vat hides progress – so you aren't really sure how it's going for at least an hour

Slide: 17