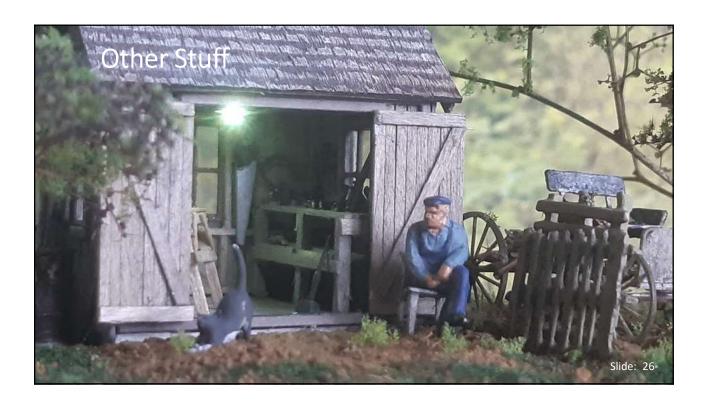

ost-print: Wash & Cure

- The first thing that needs to happen is to wash excess resin off the print – best practice is 99% isopropyl alcohol as the wash agent
- Mars, Anycubic, Elegoo, Creality all make 'wash and cure' machines
  - Provides a stirrer for the alcohol bath
  - Also provides a rotating base and a 405 nm UV light source
- There are inexpensive homemade options
  - Tradeoff is time-savings hand-washing versus automatic washing



## So – what can I do with this?



This was my first foray into 3D printing



# Kitbashing Help

I wanted to convert a drag fishing trawler into a freighter – and needed a shipboard derrick crane.

3D print components winch, head block, monkey face, pulleys, etc

I was able to iterate on the part size until I hit the right one, quickly



















#### Useful References

- <a href="https://all3dp.com/">https://all3dp.com/</a> all things 3D printing related; reviews, tips and techniques, and much much more
- <a href="https://3dprinteruniverse.com/">https://3dprinteruniverse.com/</a> another useful all-purpose site
- <a href="https://www.thingiverse.com/">https://www.thingiverse.com/</a> tons of free stl models; so much stuff its sometimes hard to find what you're looking for
- https://www.facebook.com/groups/3DModelTrains Facebook group for 3D printing specially for model railroading
- <a href="https://www.youtube.com/">https://www.youtube.com/</a> tutorials for CAD & 3D printing; just do a search for what you're interested in

Slide: 29

### "What I wish I'd known when I started"

• I put this question to the FB 3D Printing fo