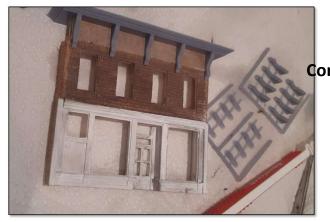

This building is scratch-built except for the 4/4 windows. The corbels and cornice trim are what drove me to 3D printing

- Detail parts that aren't commercially available
- Unusual prototypes
- Multiple copies
- Applications locomotives, rolling stock, structures, detail parts