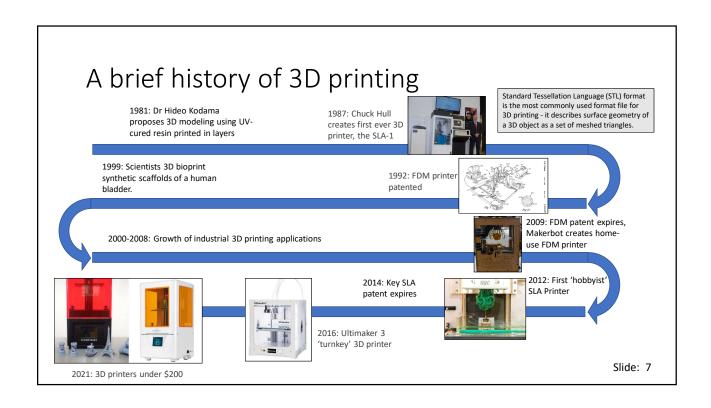

### Advancing Technology

- 3D printing has been available for a while, but resolution hasn't always been great
- Example to right from 2018
  - Probably an FDM printer (more on that later)
  - Obvious layering
  - · Lots of finish work required

Today's state of the art has overcome early limitations, and outstanding detail is easily achievable.

| "Best                                       | " 3D S          | LA Prii         | nters        |                                                                                                                                                                                                                                                                                                                                                                                                                                                                                                                                                                                                                                                                                                                                                                                                                                                                                                                                                                                                                                                                                                                                                                                                                                                                                                                                                                                                                                                                                                                                                                                                                                                                                                                                                                                                                                                                                                                                                                                                                                                                                                                                |        |
|---------------------------------------------|-----------------|-----------------|--------------|--------------------------------------------------------------------------------------------------------------------------------------------------------------------------------------------------------------------------------------------------------------------------------------------------------------------------------------------------------------------------------------------------------------------------------------------------------------------------------------------------------------------------------------------------------------------------------------------------------------------------------------------------------------------------------------------------------------------------------------------------------------------------------------------------------------------------------------------------------------------------------------------------------------------------------------------------------------------------------------------------------------------------------------------------------------------------------------------------------------------------------------------------------------------------------------------------------------------------------------------------------------------------------------------------------------------------------------------------------------------------------------------------------------------------------------------------------------------------------------------------------------------------------------------------------------------------------------------------------------------------------------------------------------------------------------------------------------------------------------------------------------------------------------------------------------------------------------------------------------------------------------------------------------------------------------------------------------------------------------------------------------------------------------------------------------------------------------------------------------------------------|--------|
| 3D Printer                                  | Build Vol (mm)  | Resolution (μm) | Approx Price |                                                                                                                                                                                                                                                                                                                                                                                                                                                                                                                                                                                                                                                                                                                                                                                                                                                                                                                                                                                                                                                                                                                                                                                                                                                                                                                                                                                                                                                                                                                                                                                                                                                                                                                                                                                                                                                                                                                                                                                                                                                                                                                                |        |
| Elegoo Mars                                 | 120 x 68 x 155  | XY: 47, Z: 10   | \$190        |                                                                                                                                                                                                                                                                                                                                                                                                                                                                                                                                                                                                                                                                                                                                                                                                                                                                                                                                                                                                                                                                                                                                                                                                                                                                                                                                                                                                                                                                                                                                                                                                                                                                                                                                                                                                                                                                                                                                                                                                                                                                                                                                |        |
| Voxelab Proxima                             | 130 x 82 x 155  | XY: 50, Z: 25   | \$219        |                                                                                                                                                                                                                                                                                                                                                                                                                                                                                                                                                                                                                                                                                                                                                                                                                                                                                                                                                                                                                                                                                                                                                                                                                                                                                                                                                                                                                                                                                                                                                                                                                                                                                                                                                                                                                                                                                                                                                                                                                                                                                                                                |        |
| Elegoo Mars 2                               | 129 x 80 x 150  | XY: 50, Z: 10   | \$230        |                                                                                                                                                                                                                                                                                                                                                                                                                                                                                                                                                                                                                                                                                                                                                                                                                                                                                                                                                                                                                                                                                                                                                                                                                                                                                                                                                                                                                                                                                                                                                                                                                                                                                                                                                                                                                                                                                                                                                                                                                                                                                                                                |        |
| Creality LD-002H                            | 130 x 82 x 160  | XY: 51, Z: 30   | \$239        |                                                                                                                                                                                                                                                                                                                                                                                                                                                                                                                                                                                                                                                                                                                                                                                                                                                                                                                                                                                                                                                                                                                                                                                                                                                                                                                                                                                                                                                                                                                                                                                                                                                                                                                                                                                                                                                                                                                                                                                                                                                                                                                                |        |
| Phrozen Sonic Mini 4K                       | 135 x 75 x 130  | XY: 35, Z: 10   | \$399        |                                                                                                                                                                                                                                                                                                                                                                                                                                                                                                                                                                                                                                                                                                                                                                                                                                                                                                                                                                                                                                                                                                                                                                                                                                                                                                                                                                                                                                                                                                                                                                                                                                                                                                                                                                                                                                                                                                                                                                                                                                                                                                                                |        |
| Nova3D Bene4 Mono                           | 130 x 80 x 150  | XY: 50, Z: 10   | \$399        | CREALITY                                                                                                                                                                                                                                                                                                                                                                                                                                                                                                                                                                                                                                                                                                                                                                                                                                                                                                                                                                                                                                                                                                                                                                                                                                                                                                                                                                                                                                                                                                                                                                                                                                                                                                                                                                                                                                                                                                                                                                                                                                                                                                                       |        |
| Phrozen Sonic Mighty 4K                     | 200 x 125 x 220 | XY: 52, Z: 10   | \$599        |                                                                                                                                                                                                                                                                                                                                                                                                                                                                                                                                                                                                                                                                                                                                                                                                                                                                                                                                                                                                                                                                                                                                                                                                                                                                                                                                                                                                                                                                                                                                                                                                                                                                                                                                                                                                                                                                                                                                                                                                                                                                                                                                |        |
| Anycubic Photon Mono X                      | 192 x 120 x 245 | XY: 50, Z: 10   | \$759        |                                                                                                                                                                                                                                                                                                                                                                                                                                                                                                                                                                                                                                                                                                                                                                                                                                                                                                                                                                                                                                                                                                                                                                                                                                                                                                                                                                                                                                                                                                                                                                                                                                                                                                                                                                                                                                                                                                                                                                                                                                                                                                                                |        |
| Original Prusa SL1                          | 120 x 68 x 150  | XY: 47, Z: 10   | \$1,699      |                                                                                                                                                                                                                                                                                                                                                                                                                                                                                                                                                                                                                                                                                                                                                                                                                                                                                                                                                                                                                                                                                                                                                                                                                                                                                                                                                                                                                                                                                                                                                                                                                                                                                                                                                                                                                                                                                                                                                                                                                                                                                                                                |        |
| Peopoly Phenom                              | 276 x 155 x 400 | XY: 72, Z: 20   | \$1,999      | ORIGINAL OF THE PROPERTY OF TH | 9      |
| As of May 2021<br>Source: https://all3dp.co |                 | ,               |              | Onco                                                                                                                                                                                                                                                                                                                                                                                                                                                                                                                                                                                                                                                                                                                                                                                                                                                                                                                                                                                                                                                                                                                                                                                                                                                                                                                                                                                                                                                                                                                                                                                                                                                                                                                                                                                                                                                                                                                                                                                                                                                                                                                           | Slide: |