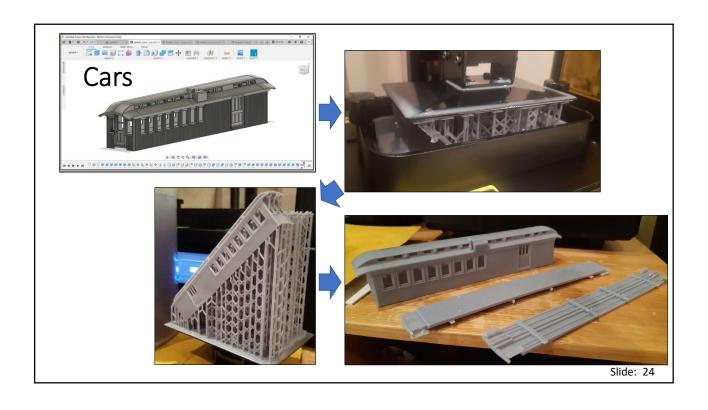

## Post-print: Wash & Cure

- The first thing that needs to happen is to wash excess resin off the print – best practice is 99% isopropyl alcohol as the wash agent
- Mars, Anycubic, Elegoo, Creality all make 'wash and cure' machines
  - Provides a stirrer for the alcohol bath
  - Also provides a rotating base and a 405 nm UV light source
- There are inexpensive homemade options
  - Tradeoff is time-savings hand-washing versus automatic washing



## So – what can I do with this?



This was my first foray into 3D printing



# Kitbashing Help

I wanted to convert a drag fishing trawler into a freighter – and needed a shipboard derrick crane.

3D print components winch, head block, monkey face, pulleys, etc

I was able to iterate on the part size until I hit the right one, quickly



















#### Useful References

- <a href="https://all3dp.com/">https://all3dp.com/</a> all things 3D printing related; reviews, tips and techniques, and much much more
- <a href="https://3dprinteruniverse.com/">https://3dprinteruniverse.com/</a> another useful all-purpose site
- <a href="https://www.thingiverse.com/">https://www.thingiverse.com/</a> tons of free stl models; so much stuff its sometimes hard to find what you're looking for
- https://www.facebook.com/groups/3DModelTrains Facebook group for 3D printing specially for model railroading
- <a href="https://www.youtube.com/">https://www.youtube.com/</a> tutorials for CAD & 3D printing; just do a search for what you're interested in

Slide: 29

### "What I wish I'd known when I started"

• I put this question to the FB 3D Printin