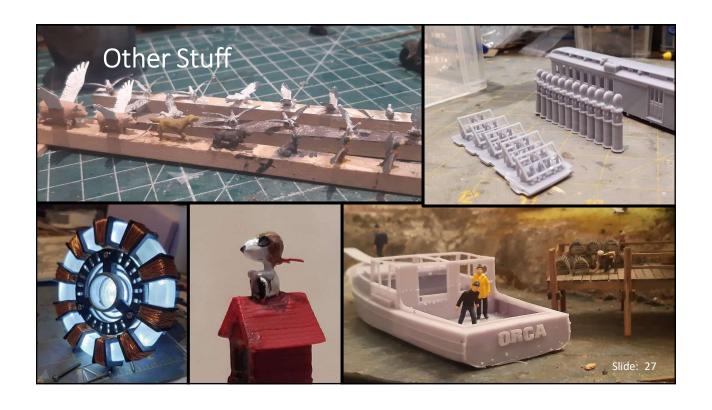

t-print: Wash & Cure

- The first thing that needs to happen is to wash excess resin off the print – best practice is 99% isopropyl alcohol as the wash agent
- Mars, Anycubic, Elegoo, Creality all make 'wash and cure' machines
  - Provides a stirrer for the alcohol bath
  - Also provides a rotating base and a 405 nm UV light source
- There are inexpensive homemade options
  - Tradeoff is time-savings hand-washing versus automatic washing



## So – what can I do with this?



This was my first foray into 3D printing



# Kitbashing Help

I wanted to convert a drag fishing trawler into a freighter – and needed a shipboard derrick crane.

3D print components winch, head block, monkey face, pulleys, etc

I was able to iterate on the part size until I hit the right one, quickly



















#### Useful References

- <a href="https://all3dp.com/">https://all3dp.com/</a> all things 3D printing related; reviews, tips and techniques, and much much more
- <a href="https://3dprinteruniverse.com/">https://3dprinteruniverse.com/</a> another useful all-purpose site
- <a href="https://www.thingiverse.com/">https://www.thingiverse.com/</a> tons of free stl models; so much stuff its sometimes hard to find what you're looking for
- https://www.facebook.com/groups/3DModelTrains Facebook group for 3D printing specially for model railroading
- <a href="https://www.youtube.com/">https://www.youtube.com/</a> tutorials for CAD & 3D printing; just do a search for what you're interested in

Slide: 29

### "What I wish I'd known when I started"

• I put this question to the FB 3D Printing for