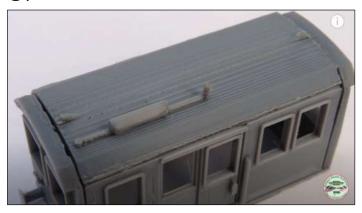

This building is scratch-built except for the 4/4 windows. The corbels and cornice trim are what drove me to 3D printing

- Detail parts that aren't commercially available
- Unusual prototypes
- Multiple copies
- Applications locomotives, rolling stock, structures, detail parts